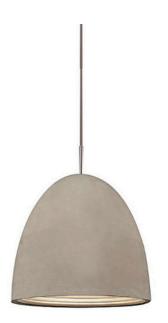

# CONCRETE

Pendant - Large

www.vioredesign.com

## **PRODUCT DETAILS**

• Type: Pendant Light

• Material: Concrete

Colour: Concrete

Designer: Paul Mulhearn

Collection: Concrete

#### **DIMENSIONS**

• Fixture Width: 315mm

• Fixture Height: 290mm

• Canopy Diameter: 120mm

• Suspension: 2000mm Grey Textile Cable