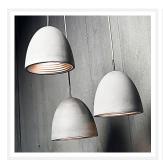

# CONCRETE

Pendant - Large

www.vioredesign.com

## **PRODUCT DETAILS**

• Type: Pendant Light

• Material: Concrete

Colour: Concrete

Designer: Paul Mulhearn

Collection: Concrete

#### **DIMENSIONS**

• Fixture Width: 315mm

• Fixture Height: 290mm

• Canopy Diameter: 120mm

• Suspension: 2000mm Grey Textile Cable