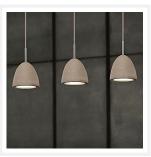

# CONCRETE

Pendant - Large

www.vioredesign.com

## **PRODUCT DETAILS**

• Type: Pendant Light

• Material: Concrete

Colour: Concrete

Designer: Paul Mulhearn

Collection: Concrete

#### **DIMENSIONS**

• Fixture Width: 315mm

• Fixture Height: 290mm

• Canopy Diameter: 120mm

• Suspension: 2000mm Grey Textile Cable