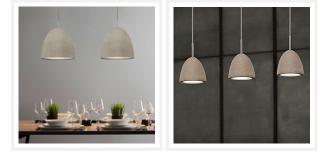

# CONCRETE

Pendant - Medium

## **PRODUCT DETAILS**

- Type: Pendant Light
- Material: Concrete
- Colour: Concrete
- Designer: Paul Mulhearn
- Collection: Concrete

#### DIMENSIONS

- Fixture Width: 204mm
- Fixture Height: 182mm
- Canopy Diameter: 120mm
- Suspension: 1500mm Grey Textile Cable