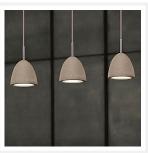

# CONCRETE

Pendant - Small

www.vioredesign.com

## **PRODUCT DETAILS**

Type: Pendant Light

• Material: Concrete

• Colour: Concrete

Designer: Paul Mulhearn

Collection: Concrete

#### **DIMENSIONS**

• Fixture Width: 120mm

• Fixture Height: 108mm

• Canopy Diameter: 120mm

• Suspension: 1500mm Grey Textile Cable