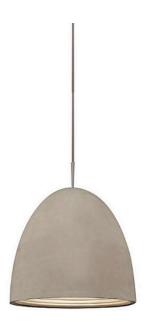

# CONCRETE

Pendant - Small

www.vioredesign.com

## **PRODUCT DETAILS**

Type: Pendant Light

• Material: Concrete

• Colour: Concrete

Designer: Paul Mulhearn

Collection: Concrete

#### **DIMENSIONS**

• Fixture Width: 120mm

• Fixture Height: 108mm

• Canopy Diameter: 120mm

• Suspension: 1500mm Grey Textile Cable