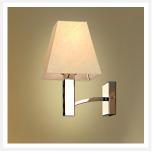

# **MANHATTAN**

Wall Lamp - Shimmer Grey

www.vioredesign.com

## **PRODUCT DETAILS**

• Type: Wall Light

• Material: Metal, Linen Fabric

· Colour: Polished Stainless Steel, Black

Designer: Paul Mulhearn

Collection: Manhattan