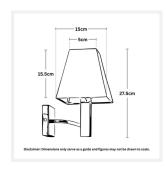

#### **DIMENSIONS**

• Overall Height: 275mm

• Shade Diameter: 50mm (T), 150mm (B)

• Shade Height: 155mm