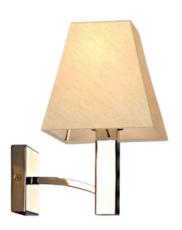

# **MANHATTAN**

Wall Lamp - Shimmer Grey

www.vioredesign.com

## **PRODUCT DETAILS**

• Type: Wall Light

• Material: Metal, Linen Fabric

· Colour: Polished Stainless Steel, Black

Designer: Paul Mulhearn

Collection: Manhattan