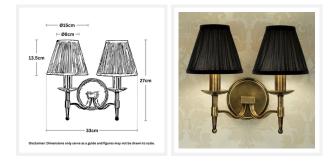

#### DIMENSIONS

- Overall Width: 330mm
- Overall Depth / Projection: 200mm
- Frame / Fitting Width: 265mm
- Frame / Fitting Height: 270mm
- Backplate Diameter: 125mm
- Shade Diameter: 80mm (T), 150mm (B)
- Shade Height: 135mm