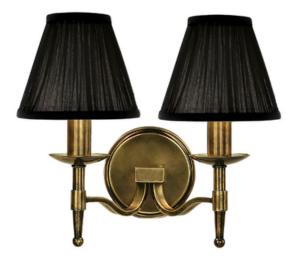

# STANFORD

2 Light Brass Wall Lamp - Black

## **PRODUCT DETAILS**

- Type: Wall Light
- Material: Metal, Linen Fabric
- Colour: Oxidised Brass, Black
- Designer: Paul Mulhearn
- Collection: Stanford