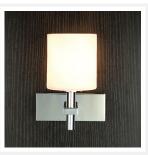

## **PRODUCT DETAILS**

Type: Wall Light

• Material: Stainless Steel, Glass

 Colour: Polished Stainless Steel, Matt Opal

• Designer: Paul Mulhearn

· Collection: Bathroom

### **LAMPING INFORMATION**

• Voltage Input: 240V

Max. Wattage: 25W

Light Source: G9

· Bulb Included: Yes

Number of Bulb Sockets: 1

• Dimmable: Globe Dependent

• Ingress Protection (IP Rating): IP44

# **ADDITIONAL INFORMATION**

Approvals: RCM

 Care Instructions: Wipe clean with a dry cloth; do not use strong liquid cleaners

 Installation by a licensed electrician is required