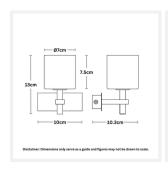

#### **DIMENSIONS**

• Overall Width: 100mm

• Overall Projection / Depth: 103mm

Overall Height: 130mm

• Shade Diameter: 70mm

• Shade Height: 75mm