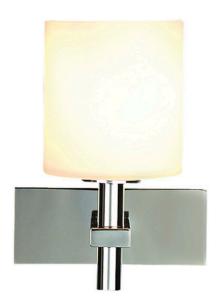

## **PRODUCT DETAILS**

Type: Wall Light

• Material: Stainless Steel, Glass

 Colour: Polished Stainless Steel, Matt Opal

• Designer: Paul Mulhearn

· Collection: Bathroom

### **LAMPING INFORMATION**

• Voltage Input: 240V

Max. Wattage: 25W

Light Source: G9

· Bulb Included: Yes

Number of Bulb Sockets: 1

• Dimmable: Globe Dependent

• Ingress Protection (IP Rating): IP44

# **ADDITIONAL INFORMATION**

Approvals: RCM

 Care Instructions: Wipe clean with a dry cloth; do not use strong liquid cleaners

 Installation by a licensed electrician is required