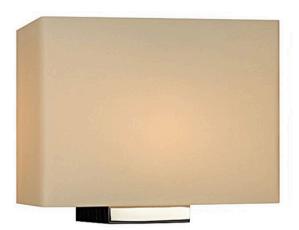

## **PRODUCT DETAILS**

- Type: Wall Light
- Material: Stainless Steel, Glass
- Colour: Polished Stainless Steel, Matt Opal
- Designer: Paul Mulhearn
- Collection: Bathroom