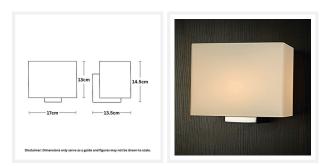

## DIMENSIONS

- Overall Width: 170mm
- Overall Projection / Depth: 135mm
- Overall Height: 145mm
- Shade Width: 170mm
- Shade Height: 130mm