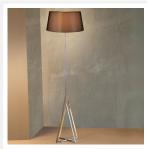

# **APOLLO**

## Polished Steel Floor Lamp - Black Shade

www.vioredesign.com

### **PRODUCT DETAILS**

• Type: Floor Lamp

• Material: Metal, Linen Fabric

· Colour: Polished Stainless Steel, Black

• Designer: Paul Mulhearn

Collection: Ultra

#### **DIMENSIONS**

• Overall Height: 1540mm

• Shade Diameter: 340mm (Top), 410mm

(Bottom)

• Shade Height: 215mm