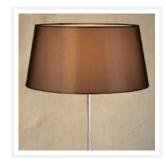

#### **DIMENSIONS**

• Overall Height: 1540mm

• Shade Diameter: 340mm (Top), 410mm

(Bottom)

• Shade Height: 215mm