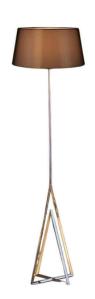

# **APOLLO**

## Polished Steel Floor Lamp - Black Shade

www.vioredesign.com

### **PRODUCT DETAILS**

• Type: Floor Lamp

• Material: Metal, Linen Fabric

· Colour: Polished Stainless Steel, Black

• Designer: Paul Mulhearn

Collection: Ultra

#### **DIMENSIONS**

• Overall Height: 1540mm

• Shade Diameter: 340mm (Top), 410mm

(Bottom)

• Shade Height: 215mm