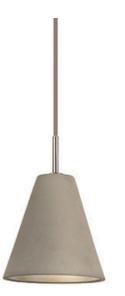

# CONE

**Concrete Pendant - Small** 

## **PRODUCT DETAILS**

- Type: Pendant Light
- Material: Concrete, Metal
- Colour: Natural Concrete, Polished
  Chrome
- Designer: Paul Mulhearn
- Collection: Concrete

## DIMENSIONS

- Overall Diameter: 150mm
- Overall Height: 2000mm