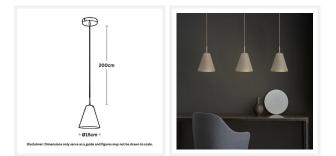

# CONE

**Concrete Pendant - Small** 





### www.vioredesign.com



## **PRODUCT DETAILS**

- Type: Pendant Light
- Material: Concrete, Metal
- Colour: Natural Concrete, Polished
  Chrome
- Designer: Paul Mulhearn
- Collection: Concrete

## DIMENSIONS

- Overall Diameter: 150mm
- Overall Height: 2000mm

### LAMPING INFORMATION

- Voltage Input: 240V
- Max. Wattage: 40W
- Light Source: E14 (Small Edison Screw)
- Bulb Included: No
- Number of Bulb Sockets: 1
- Dimmable: Globe Dependent
- Ingress Protection (IP Rating): IP20

#### **ADDITIONAL INFORMATION**

- Height Adjustable: Yes
- Approvals: RCM
- Care Instructions: Wipe clean with a dry cloth; do not use strong liquid cleaners
- Installation by a licensed electrician is required

13/10 John Hines Ave Minchinbury NSW 2770