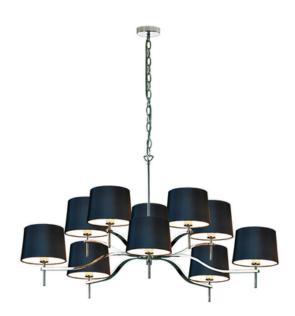

# GRACE

10 Light Chandelier - Black Linen

## **PRODUCT DETAILS**

- Type: Chandelier
- Material: Metal, Linen Fabric
- Colour: Polished Stainless Steel, Black
- Designer: Paul Mulhearn
- Collection: Grace