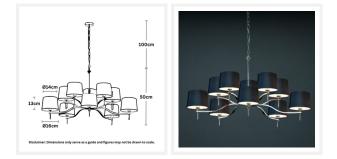

#### DIMENSIONS

- Overall Diameter: 1000mm
- Frame / Fitting Height: 500mm
- Shade Diameter: 140mm (T), 160mm (B)
- Shade Height: 130mm
- Suspension: 1000mm Chain and Cable