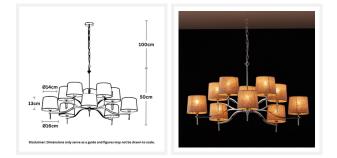

#### DIMENSIONS

- Overall Diameter: 1000mm
- Frame / Fitting Height: 500mm
- Shade Diameter: 140mm (T), 160mm (B)
- Shade Height: 130mm
- Suspension: 1000mm Chain and Cable