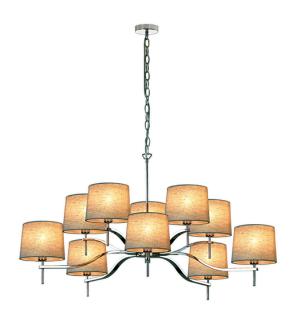

# GRACE

10 Light Chandelier - Natural Linen

# **PRODUCT DETAILS**

- Type: Chandelier
- Material: Metal, Linen Fabric
- Colour: Polished Stainless Steel, Natural
- Designer: Paul Mulhearn
- Collection: Grace

#### DIMENSIONS

- Overall Diameter: 1000mm
- Frame / Fitting Height: 500mm
- Shade Diameter: 140mm (T), 160mm (B)
- Shade Height: 130mm
- Suspension: 1000mm Chain and Cable

#### LAMPING INFORMATION

- Voltage Input: 240V
- Max. Wattage: 40W
- Light Source: E14 (Small Edison Screw)
- Bulb Included: No
- Number of Bulb Sockets: 10
- Dimmable: Globe Dependent
- Ingress Protection (IP Rating): IP20