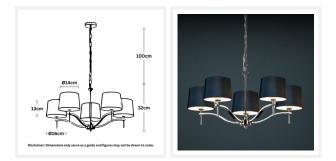

#### DIMENSIONS

- Overall Diameter: 700mm
- Frame / Fitting Height: 320mm
- Shade Diameter: 140mm (T), 160mm (B)
- Shade Height: 130mm
- Suspension: 1000mm Chain and Cable