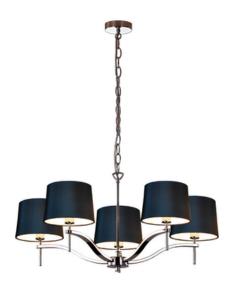

# GRACE

5 Light Chandelier - Black Linen

## **PRODUCT DETAILS**

- Type: Chandelier
- Material: Metal, Linen Fabric
- Colour: Polished Stainless Steel, Black
- Designer: Paul Mulhearn
- Collection: Grace