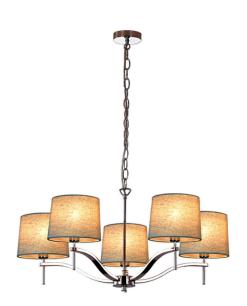

## 5 Light Chandelier - Natural Linen

www.vioredesign.com

## **PRODUCT DETAILS**

· Type: Chandelier

• Material: Metal, Linen Fabric

· Colour: Polished Stainless Steel, Natural

Designer: Paul Mulhearn

• Collection: Grace