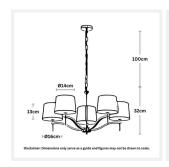

### **DIMENSIONS**

• Overall Diameter: 700mm

Frame / Fitting Height: 320mm

• Shade Diameter: 140mm (T), 160mm (B)

Shade Height: 130mm

• Suspension: 1000mm Chain and Cable