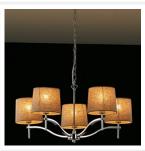

## 5 Light Chandelier - Natural Linen

www.vioredesign.com

## **PRODUCT DETAILS**

· Type: Chandelier

• Material: Metal, Linen Fabric

· Colour: Polished Stainless Steel, Natural

Designer: Paul Mulhearn

• Collection: Grace