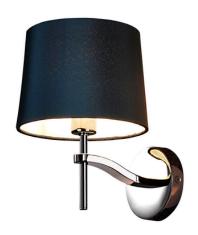

# GRACE

Wall Lamp - Black Linen

www.vioredesign.com

## **PRODUCT DETAILS**

• Type: Wall Light

• Material: Metal, Linen Fabric

• Colour: Polished Stainless Steel, Black

Designer: Paul Mulhearn

· Collection: Grace

#### **DIMENSIONS**

• Overall Width: 160mm

• Overall Height: 220mm

• Shade Diameter: 140mm (T), 160mm (B)

• Shade Height: 130mm