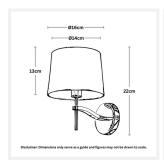

#### **DIMENSIONS**

• Overall Width: 160mm

• Overall Height: 220mm

• Shade Diameter: 140mm (T), 160mm (B)

• Shade Height: 130mm