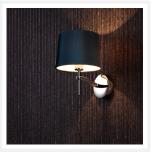

# GRACE

Wall Lamp - Black Linen

www.vioredesign.com

## **PRODUCT DETAILS**

• Type: Wall Light

• Material: Metal, Linen Fabric

• Colour: Polished Stainless Steel, Black

Designer: Paul Mulhearn

· Collection: Grace