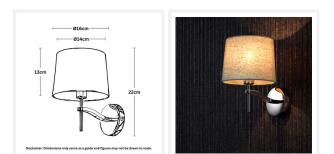

#### DIMENSIONS

- Overall Width: 160mm
- Overall Height: 220mm
- Shade Diameter: 140mm (T), 160mm (B)
- Shade Height: 130mm