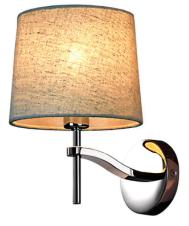

# GRACE

Wall Lamp - Natural Linen

## **PRODUCT DETAILS**

- Type: Wall Light
- Material: Metal, Linen Fabric
- Colour: Polished Stainless Steel, Natural
- Designer: Paul Mulhearn
- Collection: Grace