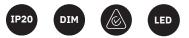

#### LAMPING INFORMATION

- Voltage Input: 240V
- Max. Wattage: 40W
- Light Source: E14 (Small Edison Screw)
- Bulb Included: No
- Number of Bulb Sockets: 1
- Dimmable: Globe Dependent
- Ingress Protection (IP Rating): IP20