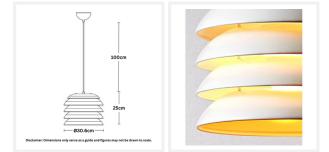

## DIMENSIONS

- Overall Diameter: 306mm
- Overall Height: 1300mm
- Shade Height: 25mm
- Suspension: 1000mm Cable