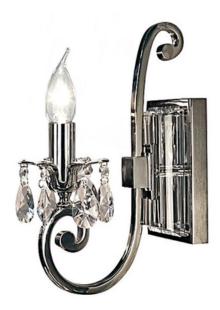

# LUXURIA

1 Light Candle Wall Lamp

## **PRODUCT DETAILS**

- Type: Wall Light
- Material: Metal, 24% Egyptian Crystal
- Colour: Polished Nickel, Clear
- Designer: Paul Mulhearn
- Collection: Luxuria

## DIMENSIONS

• Height: 335mm

# LAMPING INFORMATION

- Voltage Input: 240V
- Max. Wattage: 40W
- Light Source: B15 (Small Bayonet Cap)
- Bulb Included: No
- Number of Bulb Sockets: 1
- Dimmable: Globe Dependent
- Ingress Protection (IP Rating): IP20