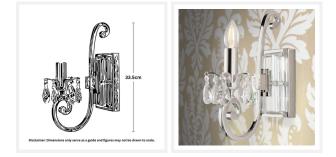

# LUXURIA

1 Light Candle Wall Lamp





#### www.vioredesign.com



## **PRODUCT DETAILS**

- Type: Wall Light
- Material: Metal, 24% Egyptian Crystal
- Colour: Polished Nickel, Clear
- Designer: Paul Mulhearn
- Collection: Luxuria

## DIMENSIONS

• Height: 335mm

# LAMPING INFORMATION

- Voltage Input: 240V
- Max. Wattage: 40W
- Light Source: B15 (Small Bayonet Cap)
- Bulb Included: No
- Number of Bulb Sockets: 1
- Dimmable: Globe Dependent
- Ingress Protection (IP Rating): IP20

#### **ADDITIONAL INFORMATION**

- Approvals: RCM
- Care Instructions: Wipe clean with a dry cloth; do not use strong liquid cleaners
- Installation by a licensed electrician is required

13/10 John Hines Ave Minchinbury NSW 2770