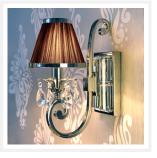

# **LUXURIA**

1 Light Wall Lamp - Aubergine

www.vioredesign.com

## **PRODUCT DETAILS**

• Type: Wall Light

• Material: Metal, Egyptian Crystal, Linen

· Fixture Colour: Polished Nickel

• Shade Colour: Aubergine

Designer: Paul Mulhearn

· Collection: Luxuria