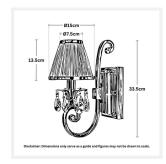

### **DIMENSIONS**

• Overall Width: 150mm

• Overall Height: 335mm

• Shade Diameter: 75mm (T), 150mm (B)

• Shade Height: 135mm