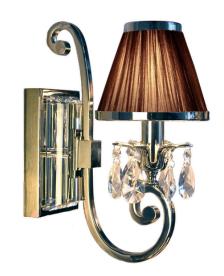

# **LUXURIA**

1 Light Wall Lamp - Aubergine

www.vioredesign.com

## **PRODUCT DETAILS**

• Type: Wall Light

• Material: Metal, Egyptian Crystal, Linen

· Fixture Colour: Polished Nickel

• Shade Colour: Aubergine

Designer: Paul Mulhearn

· Collection: Luxuria