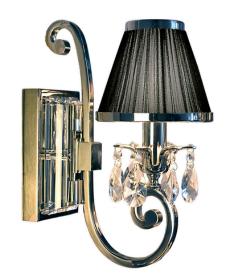

# **LUXURIA**

1 Light Wall Lamp - Black

www.vioredesign.com

## **PRODUCT DETAILS**

• Type: Wall Light

• Material: Metal, Egyptian Crystal, Linen

· Fixture Colour: Polished Nickel

· Shade Colour: Black Sheer

Designer: Paul Mulhearn

· Collection: Luxuria