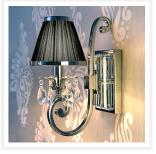

# **LUXURIA**

1 Light Wall Lamp - Black

www.vioredesign.com

## **PRODUCT DETAILS**

• Type: Wall Light

• Material: Metal, Egyptian Crystal, Linen

· Fixture Colour: Polished Nickel

· Shade Colour: Black Sheer

Designer: Paul Mulhearn

· Collection: Luxuria