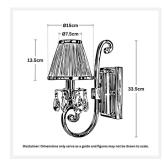

### **DIMENSIONS**

• Overall Width: 150mm

• Overall Height: 335mm

• Shade Diameter: 75mm (T), 150mm (B)

• Shade Height: 135mm