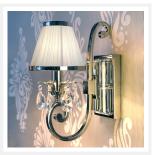

# **LUXURIA**

1 Light Wall Lamp - White

www.vioredesign.com

## **PRODUCT DETAILS**

• Type: Wall Light

• Material: Metal, Egyptian Crystal, Linen

· Fixture Colour: Polished Nickel

• Shade Colour: White

Designer: Paul Mulhearn

· Collection: Luxuria