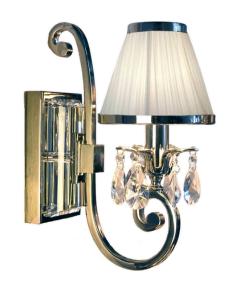

# **LUXURIA**

1 Light Wall Lamp - White

www.vioredesign.com

## **PRODUCT DETAILS**

• Type: Wall Light

• Material: Metal, Egyptian Crystal, Linen

· Fixture Colour: Polished Nickel

• Shade Colour: White

Designer: Paul Mulhearn

· Collection: Luxuria