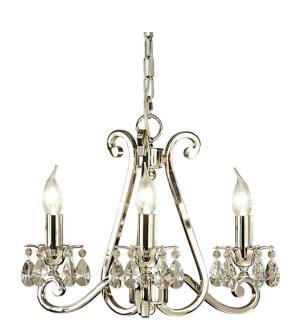

# LUXURIA

3 Light Candle Chandelier

# **PRODUCT DETAILS**

- Type: Chandelier
- Material: Metal, Egyptian Crystal
- Colour: Polished Nickel
- Designer: Paul Mulhearn
- Collection: Luxuria

## DIMENSIONS

- Fixture Diameter: 450mm
- Fixture Height: 360mm
- Suspension: 1000mm Chain and Cable