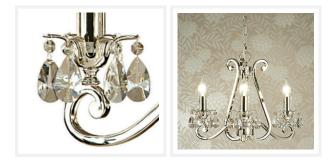

# LUXURIA

3 Light Candle Chandelier

# **PRODUCT DETAILS**

- Type: Chandelier
- Material: Metal, Egyptian Crystal
- Colour: Polished Nickel
- Designer: Paul Mulhearn
- Collection: Luxuria