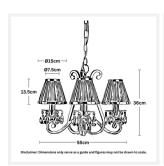

#### **DIMENSIONS**

Overall Diameter: 550mm

• Overall Height: 360mm

• Frame / Fitting Diameter: 450mm

Shade Diameter: 75mm (T), 150mm (B)

• Shade Height: 135mm