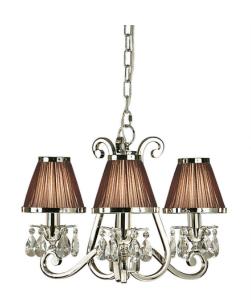

# **LUXURIA**

## 3 Light Chandelier - Aubergine

www.vioredesign.com

### **PRODUCT DETAILS**

• Type: Chandeliler

Material: Metal, Egyptian Crystal, Fabric

• Colour: Polished Nickel, Clear, Aubergine

• Designer: Paul Mulhearn

• Collection: Luxuria