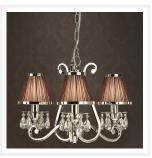

# **LUXURIA**

## 3 Light Chandelier - Aubergine

www.vioredesign.com

### **PRODUCT DETAILS**

• Type: Chandeliler

Material: Metal, Egyptian Crystal, Fabric

• Colour: Polished Nickel, Clear, Aubergine

• Designer: Paul Mulhearn

• Collection: Luxuria