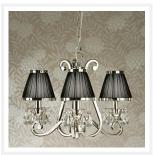

# **LUXURIA**

3 Light Chandelier - Black

www.vioredesign.com

## **PRODUCT DETAILS**

• Type: Chandeliler

· Material: Metal, Egyptian Crystal, Fabric

• Colour: Polished Nickel, Clear, Black

• Designer: Paul Mulhearn

· Collection: Luxuria