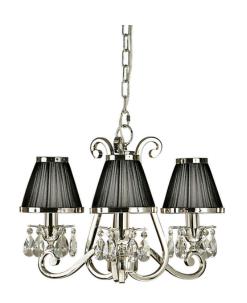

# **LUXURIA**

3 Light Chandelier - Black

www.vioredesign.com

## **PRODUCT DETAILS**

• Type: Chandeliler

· Material: Metal, Egyptian Crystal, Fabric

• Colour: Polished Nickel, Clear, Black

• Designer: Paul Mulhearn

· Collection: Luxuria