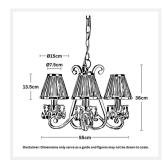

### **DIMENSIONS**

Overall Diameter: 550mm

• Frame / Fitting Diameter: 450mm

• Frame / Fitting Height: 360mm

Shade Diameter: 75mm (T), 150mm (B)

• Shade Height: 135mm