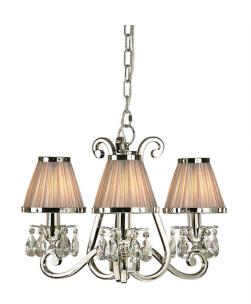

# **LUXURIA**

## 3 Light Chandelier - Shimmer Grey

www.vioredesign.com

### **PRODUCT DETAILS**

- Type: Chandeliler
- Material: Metal, Egyptian Crystal, Fabric
- Colour: Polished Nickel, Clear, Shimmer
  Grey / Taupe
- Designer: Paul Mulhearn
- · Collection: Luxuria

#### **DIMENSIONS**

- Overall Diameter: 550mm
- Overall Height: 360mm
- Frame / Fitting Diameter: 450mm
- Shade Diameter: 75mm (T), 150mm (B)
- Shade Height: 135mm