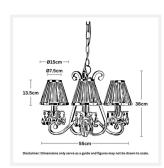

#### **DIMENSIONS**

- Overall Diameter: 550mm
- Overall Height: 360mm
- Frame / Fitting Diameter: 450mm
- Shade Diameter: 75mm (T), 150mm (B)
- Shade Height: 135mm