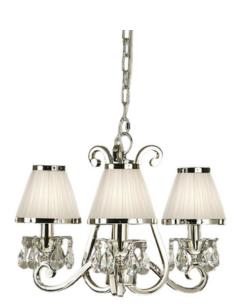

# LUXURIA

3 Light Chandelier - White

## **PRODUCT DETAILS**

- Type: Chandeliler
- Material: Metal, Egyptian Crystal, Fabric
- Colour: Polished Nickel, Clear, White
- Designer: Paul Mulhearn
- Collection: Luxuria