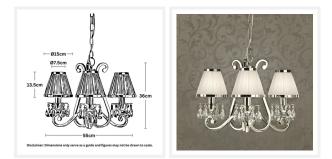

#### DIMENSIONS

- Overall Diameter: 550mm
- Overall Height: 360mm
- Frame / Fitting Diameter: 450mm
- Shade Diameter: 75mm (T), 150mm (B)
- Shade Height: 135mm