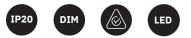

### LAMPING INFORMATION

- Voltage Input: 240V
- Max. Wattage: 40W
- Light Source: B15 (Small Bayonet Cap)
- Bulb Included: No
- Number of Bulb Sockets: 3
- Dimmable: Globe Dependent
- Ingress Protection (IP Rating): IP20