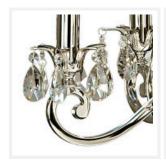

## **PRODUCT DETAILS**

• Type: Chandelier

• Material: Metal, Egyptian Crystal

Colour: Polished Nickel

Designer: Paul Mulhearn

· Collection: Luxuria