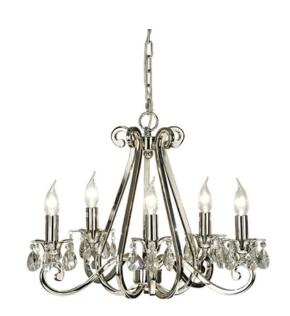

# **LUXURIA**

5 Light Candle Chandelier

www.vioredesign.com

## **PRODUCT DETAILS**

• Type: Chandelier

• Material: Metal, Egyptian Crystal

Colour: Polished Nickel

Designer: Paul Mulhearn

· Collection: Luxuria

#### **DIMENSIONS**

• Fixture Diameter: 550mm

Fixture Height: 460mm

Suspension: 1000mm Chain and Cable