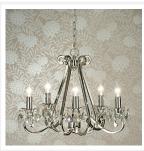

# **LUXURIA**

5 Light Candle Chandelier

www.vioredesign.com

## **PRODUCT DETAILS**

• Type: Chandelier

• Material: Metal, Egyptian Crystal

Colour: Polished Nickel

Designer: Paul Mulhearn

· Collection: Luxuria

#### **DIMENSIONS**

• Fixture Diameter: 550mm

Fixture Height: 460mm

Suspension: 1000mm Chain and Cable