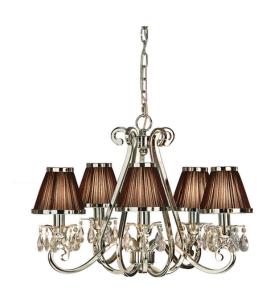

# 5 Light Chandelier - Aubergine

www.vioredesign.com

## **PRODUCT DETAILS**

• Type: Chandelier

• Material: Metal, Crystal, Linen Fabric

· Frame Colour: Polished Nickel

• Shade Colour: Aubergine

Designer: Paul Mulhearn

· Collection: Luxuria