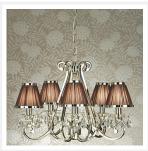

# 5 Light Chandelier - Aubergine

www.vioredesign.com

## **PRODUCT DETAILS**

• Type: Chandelier

• Material: Metal, Crystal, Linen Fabric

· Frame Colour: Polished Nickel

• Shade Colour: Aubergine

Designer: Paul Mulhearn

· Collection: Luxuria