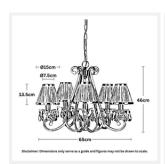

#### **DIMENSIONS**

Fixture Size: D650mm x H460mm

Frame Size: D550mm x H460mm

• Shade Diameter: 75mm (T), 150mm (B)

Shade Height: 135mm

• Suspension: 1000mm Chain and Cable