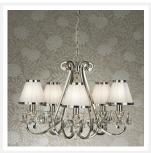

# **LUXURIA**

5 Light Chandelier - White

www.vioredesign.com

## **PRODUCT DETAILS**

• Type: Chandelier

Material: Metal, Crystal, Linen Fabric

• Frame Colour: Polished Nickel

• Shade Colour: White

Designer: Paul Mulhearn

Collection: Luxuria