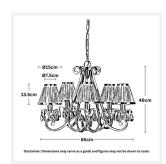

#### **DIMENSIONS**

• Fixture Size: D650mm x H460mm

• Frame Size: D550mm x H460mm

• Shade Diameter: 75mm (T), 150mm (B)

Shade Height: 135mm

• Suspension: 1000mm Chain and Cable