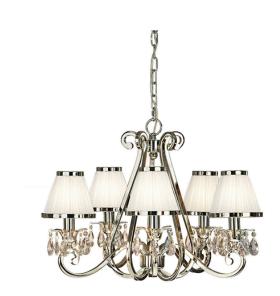

# **LUXURIA**

5 Light Chandelier - White

www.vioredesign.com

## **PRODUCT DETAILS**

• Type: Chandelier

Material: Metal, Crystal, Linen Fabric

• Frame Colour: Polished Nickel

• Shade Colour: White

Designer: Paul Mulhearn

Collection: Luxuria