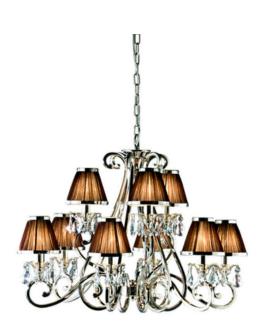

# LUXURIA

9 Light Chandelier - Aubergine

## **PRODUCT DETAILS**

- Type: Chandelier
- Material: Metal, Egyptian Crystal, Fabric
- Frame / Fitting Colour: Polished Nickel
- Shade Colour: Aubergine
- Designer: Paul Mulhearn
- Collection: Luxuria