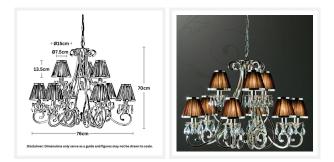

#### DIMENSIONS

- Overall Diameter: 760mm
- Frame / Fitting Height: 700mm
- Shade Diameter: 75mm (T), 150mm (B)
- Shade Height: 135mm
- Suspension: 1200mm Chain and Cable