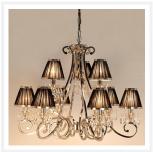

# **LUXURIA**

9 Light Chandelier - Black

www.vioredesign.com

## **PRODUCT DETAILS**

• Type: Chandelier

• Material: Metal, Egyptian Crystal, Fabric

• Frame / Fitting Colour: Polished Nickel

Shade Colour: Black Sheer

Designer: Paul Mulhearn

· Collection: Luxuria