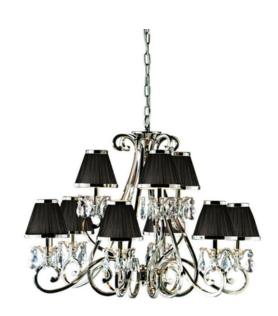

# **LUXURIA**

9 Light Chandelier - Black

www.vioredesign.com

## **PRODUCT DETAILS**

• Type: Chandelier

• Material: Metal, Egyptian Crystal, Fabric

• Frame / Fitting Colour: Polished Nickel

Shade Colour: Black Sheer

Designer: Paul Mulhearn

· Collection: Luxuria