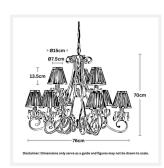

#### **DIMENSIONS**

Overall Diameter: 760mm

Frame / Fitting Height: 700mm

• Shade Diameter: 75mm (T), 150mm (B)

• Shade Height: 135mm

• Suspension: 1200mm Chain and Cable