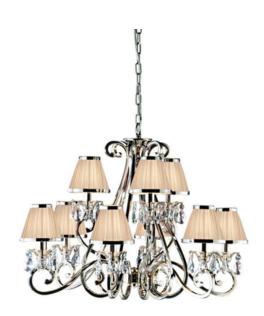

# **LUXURIA**

9 Light Chandelier - Shimmer Grey

www.vioredesign.com

## **PRODUCT DETAILS**

• Type: Chandelier

• Material: Metal, Egyptian Crystal, Fabric

• Frame / Fitting Colour: Polished Nickel

Shade Colour: Shimmer Grey / Taupe

Designer: Paul Mulhearn

· Collection: Luxuria