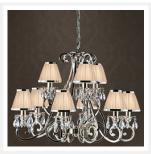

# **LUXURIA**

9 Light Chandelier - Shimmer Grey

www.vioredesign.com

## **PRODUCT DETAILS**

• Type: Chandelier

• Material: Metal, Egyptian Crystal, Fabric

• Frame / Fitting Colour: Polished Nickel

Shade Colour: Shimmer Grey / Taupe

Designer: Paul Mulhearn

· Collection: Luxuria