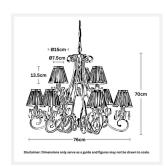

#### **DIMENSIONS**

Overall Diameter: 760mm

Frame / Fitting Height: 700mm

• Shade Diameter: 75mm (T), 150mm (B)

• Shade Height: 135mm

• Suspension: 1200mm Chain and Cable