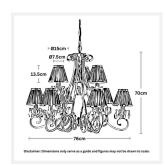

#### **DIMENSIONS**

Overall Diameter: 760mm

• Frame / Fitting Height: 700mm

• Shade Diameter: 75mm (T), 150mm (B)

• Shade Height: 135mm

• Suspension: 1200mm Chain and Cable