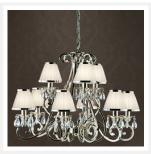

# **LUXURIA**

9 Light Chandelier - White

www.vioredesign.com

## **PRODUCT DETAILS**

• Type: Chandelier

• Material: Metal, Egyptian Crystal, Fabric

• Frame / Fitting Colour: Polished Nickel

Shade Colour: White

• Designer: Paul Mulhearn

· Collection: Luxuria