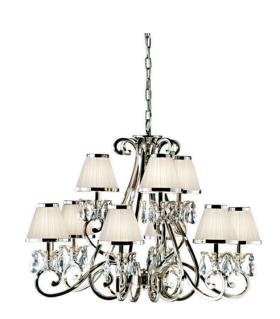

# **LUXURIA**

9 Light Chandelier - White

www.vioredesign.com

## **PRODUCT DETAILS**

• Type: Chandelier

• Material: Metal, Egyptian Crystal, Fabric

• Frame / Fitting Colour: Polished Nickel

Shade Colour: White

• Designer: Paul Mulhearn

· Collection: Luxuria