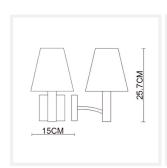

#### **DIMENSIONS**

Overall Width: 150mm

• Overall Projection / Depth: 200mm

Overall Height: 257mm

• Shade Diameter: 50mm (T), 150mm (B)

• Shade Height: 155mm