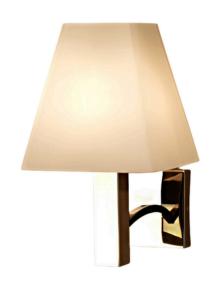

# **MANHATTAN**

**IP44 Opal Matt Glass Bathroom Wall Lamp** 

www.vioredesign.com

## **PRODUCT DETAILS**

• Type: Wall Light

Material: Metal, Glass

Colour: Polished Stainless Steel, Matt
Opal

• Designer: Paul Mulhearn

• Collection: Bathroom

#### **DIMENSIONS**

Overall Width: 150mm

• Overall Projection / Depth: 200mm

Overall Height: 257mm

• Shade Diameter: 50mm (T), 150mm (B)

• Shade Height: 155mm