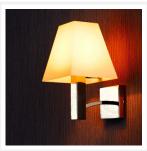

# **MANHATTAN**

**IP44 Opal Matt Glass Bathroom Wall Lamp** 

www.vioredesign.com

## **PRODUCT DETAILS**

• Type: Wall Light

Material: Metal, Glass

Colour: Polished Stainless Steel, Matt
Opal

• Designer: Paul Mulhearn

• Collection: Bathroom