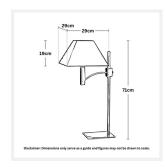

### **DIMENSIONS**

Overall Width: 290mmOverall Height: 710mm

Shade Diameter: 290mmShade Height: 190mm