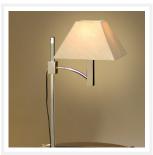

# **MANHATTAN**

Table Lamp - Shimmer Grey

www.vioredesign.com

## **PRODUCT DETAILS**

Type: Table Lamp

Material: Stainless Steel, FabricColour: Polished Chrome, Black

Designer: Paul MulhearnCollection: Manhattan