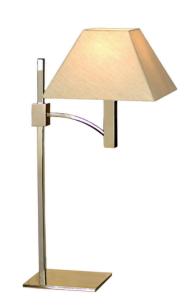

# **MANHATTAN**

Table Lamp - Shimmer Grey

www.vioredesign.com

## **PRODUCT DETAILS**

Type: Table Lamp

Material: Stainless Steel, FabricColour: Polished Chrome, Black

Designer: Paul MulhearnCollection: Manhattan