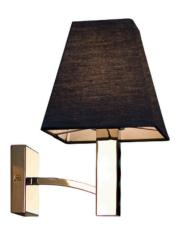

# **MANHATTAN**

Wall Lamp - Black Linen

www.vioredesign.com

## **PRODUCT DETAILS**

• Type: Wall Light

• Material: Metal, Linen Fabric

· Colour: Polished Stainless Steel, Black

Designer: Paul Mulhearn

Collection: Manhattan