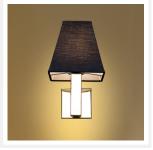

# **MANHATTAN**

Wall Lamp - Black Linen

www.vioredesign.com

## LAMPING INFORMATION

• Voltage Input: 240V

Max. Wattage: 40W

• Light Source: E14 (Small Edison Screw)

Bulb Included: No

Number of Bulb Sockets: 1

• Dimmable: Globe Dependent

• Ingress Protection (IP Rating): IP20