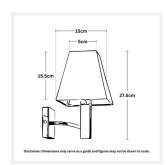

#### **DIMENSIONS**

• Overall Height: 275mm

• Shade Diameter: 50mm (T), 150mm (B)

Shade Height: 155mm