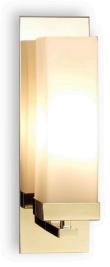

# **OBELISK**

**IP44 Wall Lamp** 

### **PRODUCT DETAILS**

- Type: Wall Light
- Material: Metal, Glass
- Colour: Polished Stainless Steel, Matt Opal
- Designer: Paul Mulhearn
- Collection: Bathroom