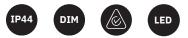

#### LAMPING INFORMATION

- Voltage Input: 240V
- Max. Wattage: 25W
- Light Source: E14 (Small Edison Screw)
- Bulb Included: No
- Number of Bulb Sockets: 1
- Dimmable: Globe Dependent
- Ingress Protection (IP Rating): IP44