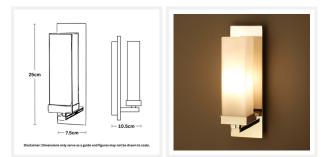

# **OBELISK**

**IP44 Wall Lamp** 





#### www.vioredesign.com



### **PRODUCT DETAILS**

- Type: Wall Light
- Material: Metal, Glass
- Colour: Polished Stainless Steel, Matt Opal
- Designer: Paul Mulhearn
- Collection: Bathroom

## DIMENSIONS

- Width: 75mm
- Projection / Depth: 105mm
- Height: 250mm

#### LAMPING INFORMATION

- Voltage Input: 240V
- Max. Wattage: 25W
- Light Source: E14 (Small Edison Screw)
- Bulb Included: No
- Number of Bulb Sockets: 1
- Dimmable: Globe Dependent
- Ingress Protection (IP Rating): IP44

## **ADDITIONAL INFORMATION**

- Approvals: RCM
- Care Instructions: Wipe clean with a dry cloth; do not use strong liquid cleaners
- Installation by a licensed electrician is required

13/10 John Hines Ave Minchinbury NSW 2770