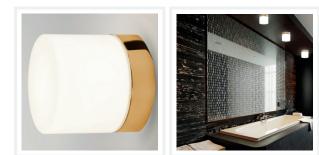

## Bronze Bathroom LED Wall and Ceiling Light

## PRODUCT DETAILS

- Type: Wall Light / Ceiling Light
- Material: Aluminium, Mouth-Blown Glass
- Colour: Bronze, White