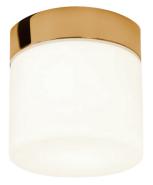

## Bronze Bathroom LED Wall and Ceiling Light

## PRODUCT DETAILS

- Type: Wall Light / Ceiling Light
- Material: Aluminium, Mouth-Blown Glass
- Colour: Bronze, White

#### DIMENSIONS

- Overall Diameter: 160mm
- Overall Height: 110mm