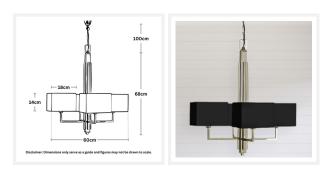

#### **DIMENSIONS**

Overall Diameter: 600mm

• Frame / Fitting Height: 680mm

• Shade Width: 180mm

Shade Height: 140mm

• Suspension: 1000mm Chain and Cable