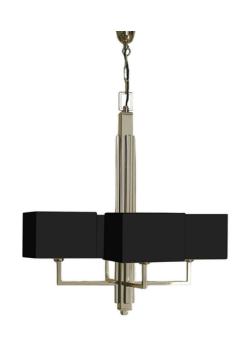

# **PARAGON**

4 Light Chandelier - Black

www.vioredesign.com

## **PRODUCT DETAILS**

• Type: Chandelier

• Material: Metal, Linen Fabric

• Colour: Polished Nickel, Black

• Designer: Paul Mulhearn

· Collection: Paragon

#### **DIMENSIONS**

Overall Diameter: 600mm

• Frame / Fitting Height: 680mm

• Shade Width: 180mm

Shade Height: 140mm

• Suspension: 1000mm Chain and Cable