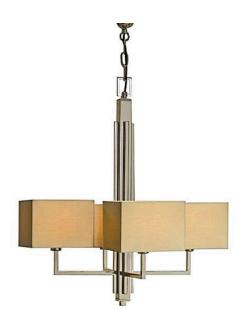

# PARAGON

4 Light Chandelier - Clay

## **PRODUCT DETAILS**

- Type: Chandelier
- Material: Metal, Linen Fabric
- Colour: Polished Nickel, Soft Clay
- Designer: Paul Mulhearn
- Collection: Paragon

### DIMENSIONS

- Overall Diameter: 600mm
- Frame / Fitting Height: 680mm
- Shade Width: 180mm
- Shade Height: 140mm
- Suspension: 1000mm Chain and Cable