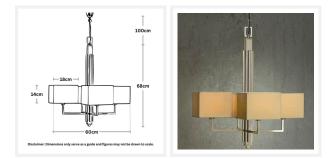

### DIMENSIONS

- Overall Diameter: 600mm
- Frame / Fitting Height: 680mm
- Shade Width: 180mm
- Shade Height: 140mm
- Suspension: 1000mm Chain and Cable