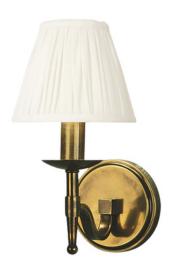

# **STANFORD**

1 Light Brass Wall Lamp - White

www.vioredesign.com

### **PRODUCT DETAILS**

• Type: Wall Light

• Material: Metal, Linen Fabric

• Frame / Fitting Colour: Oxidised Brass

• Shade Colour: White

• Designer: Paul Mulhearn

· Collection: Stanford

#### **DIMENSIONS**

• Overall Width: 150mm

• Overall Depth / Projection: 200mm

• Frame / Fitting Width: 125mm

• Frame / Fitting Height: 270mm

• Backplate Diameter: 125mm

• Shade Diameter: 80mm (T), 150mm (B)

• Shade Height: 135mm