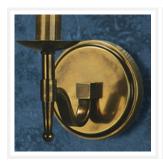

### **PRODUCT DETAILS**

• Type: Wall Light

• Material: Metal, Linen Fabric

• Frame / Fitting Colour: Oxidised Brass

• Shade Colour: White

• Designer: Paul Mulhearn

· Collection: Stanford

#### **DIMENSIONS**

• Overall Width: 150mm

• Overall Depth / Projection: 200mm

• Frame / Fitting Width: 125mm

• Frame / Fitting Height: 270mm

• Backplate Diameter: 125mm

• Shade Diameter: 80mm (T), 150mm (B)