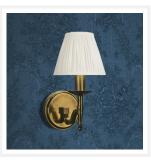

# **STANFORD**

1 Light Brass Wall Lamp - White

www.vioredesign.com

### **PRODUCT DETAILS**

• Type: Wall Light

• Material: Metal, Linen Fabric

• Frame / Fitting Colour: Oxidised Brass

• Shade Colour: White

• Designer: Paul Mulhearn

· Collection: Stanford

#### **DIMENSIONS**

• Overall Width: 150mm

• Overall Depth / Projection: 200mm

• Frame / Fitting Width: 125mm

• Frame / Fitting Height: 270mm

• Backplate Diameter: 125mm

• Shade Diameter: 80mm (T), 150mm (B)