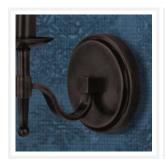

## **PRODUCT DETAILS**

• Type: Wall Light

• Material: Metal, Linen Fabric

• Frame / Fitting Colour: Oxidised Bronze

Shade Colour: Black

• Designer: Paul Mulhearn

· Collection: Stanford

#### **DIMENSIONS**

• Overall Width: 150mm

• Overall Depth / Projection: 200mm

• Frame / Fitting Width: 125mm

• Frame / Fitting Height: 270mm

• Backplate Diameter: 125mm

• Shade Diameter: 80mm (T), 150mm (B)