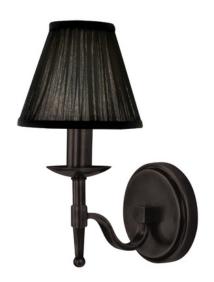

# **STANFORD**

1 Light Bronze Wall Lamp - Black

www.vioredesign.com

## **PRODUCT DETAILS**

• Type: Wall Light

• Material: Metal, Linen Fabric

• Frame / Fitting Colour: Oxidised Bronze

Shade Colour: Black

• Designer: Paul Mulhearn

· Collection: Stanford

#### **DIMENSIONS**

• Overall Width: 150mm

• Overall Depth / Projection: 200mm

• Frame / Fitting Width: 125mm

• Frame / Fitting Height: 270mm

• Backplate Diameter: 125mm

• Shade Diameter: 80mm (T), 150mm (B)

• Shade Height: 135mm

### LAMPING INFORMATION

• Voltage Input: 240V

Max. Wattage: 40W

• Light Source: B15 (Small Bayonet Cap)

• Bulb Included: No

• Number of Bulb Sockets: 1

• Dimmable: Globe Dependent

• Ingress Protection (IP Rating): IP20