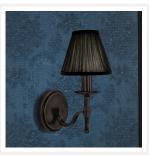

# **STANFORD**

1 Light Bronze Wall Lamp - Black

www.vioredesign.com

## **PRODUCT DETAILS**

• Type: Wall Light

• Material: Metal, Linen Fabric

• Frame / Fitting Colour: Oxidised Bronze

Shade Colour: Black

• Designer: Paul Mulhearn

· Collection: Stanford

#### **DIMENSIONS**

• Overall Width: 150mm

• Overall Depth / Projection: 200mm

• Frame / Fitting Width: 125mm

• Frame / Fitting Height: 270mm

• Backplate Diameter: 125mm

• Shade Diameter: 80mm (T), 150mm (B)

• Shade Height: 135mm