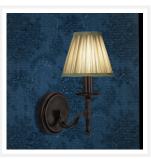

# **STANFORD**

1 Light Bronze Wall Lamp - Shimmer Grey

www.vioredesign.com

## **PRODUCT DETAILS**

• Type: Wall Light

• Material: Metal, Linen Fabric

• Frame / Fitting Colour: Oxidised Bronze

• Shade Colour: Shimmer Grey / Taupe

• Designer: Paul Mulhearn

· Collection: Stanford

#### **DIMENSIONS**

• Overall Width: 150mm

• Overall Depth / Projection: 200mm

• Frame / Fitting Width: 125mm

• Frame / Fitting Height: 270mm

• Backplate Diameter: 125mm

• Shade Diameter: 80mm (T), 150mm (B)

• Shade Height: 135mm