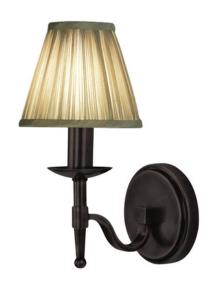

# **STANFORD**

1 Light Bronze Wall Lamp - Shimmer Grey

www.vioredesign.com

## **PRODUCT DETAILS**

• Type: Wall Light

• Material: Metal, Linen Fabric

• Frame / Fitting Colour: Oxidised Bronze

• Shade Colour: Shimmer Grey / Taupe

• Designer: Paul Mulhearn

· Collection: Stanford

#### **DIMENSIONS**

• Overall Width: 150mm

• Overall Depth / Projection: 200mm

• Frame / Fitting Width: 125mm

• Frame / Fitting Height: 270mm

• Backplate Diameter: 125mm

• Shade Diameter: 80mm (T), 150mm (B)

• Shade Height: 135mm