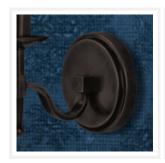

## **PRODUCT DETAILS**

• Type: Wall Light

• Material: Metal, Linen Fabric

• Frame / Fitting Colour: Oxidised Bronze

• Shade Colour: Shimmer Grey / Taupe

• Designer: Paul Mulhearn

· Collection: Stanford

#### **DIMENSIONS**

• Overall Width: 150mm

• Overall Depth / Projection: 200mm

• Frame / Fitting Width: 125mm

• Frame / Fitting Height: 270mm

• Backplate Diameter: 125mm

• Shade Diameter: 80mm (T), 150mm (B)