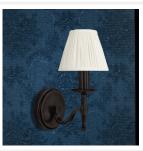

# **STANFORD**

1 Light Bronze Wall Lamp - White

www.vioredesign.com

## **PRODUCT DETAILS**

• Type: Wall Light

• Material: Metal, Linen Fabric

• Frame / Fitting Colour: Oxidised Bronze

Shade Colour: Shimmer White

• Designer: Paul Mulhearn

· Collection: Stanford

#### **DIMENSIONS**

• Overall Width: 150mm

• Overall Depth / Projection: 200mm

• Frame / Fitting Width: 125mm

• Frame / Fitting Height: 270mm

• Backplate Diameter: 125mm

• Shade Diameter: 80mm (T), 150mm (B)

• Shade Height: 135mm