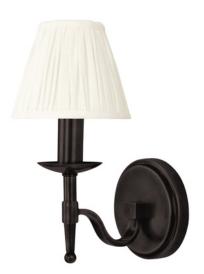

# **STANFORD**

1 Light Bronze Wall Lamp - White

www.vioredesign.com

## **PRODUCT DETAILS**

• Type: Wall Light

• Material: Metal, Linen Fabric

• Frame / Fitting Colour: Oxidised Bronze

Shade Colour: Shimmer White

• Designer: Paul Mulhearn

· Collection: Stanford

#### **DIMENSIONS**

• Overall Width: 150mm

• Overall Depth / Projection: 200mm

• Frame / Fitting Width: 125mm

• Frame / Fitting Height: 270mm

• Backplate Diameter: 125mm

• Shade Diameter: 80mm (T), 150mm (B)

• Shade Height: 135mm