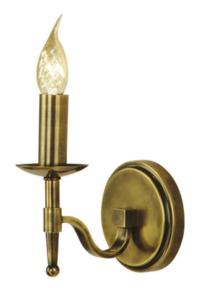

## 1 Light Candle Brass Wall Lamp

### **PRODUCT DETAILS**

- Type: Wall Light
- Material: Brass
- Colour: Oxidised Brass
- Designer: Paul Mulhearn
- Collection: Stanford