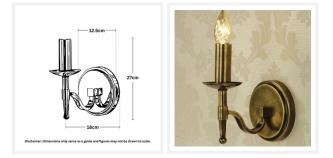

#### DIMENSIONS

- Overall Width: 125mm
- Overall Depth / Projection: 180mm
- Overall Height: 270mm
- Backplate Diameter: 125mm