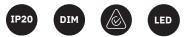

## LAMPING INFORMATION

- Voltage Input: 240V
- Max. Wattage: 40W
- Light Source: B15 (Small Bayonet Cap)
- Bulb Included: No
- Number of Bulb Sockets: 1
- Dimmable: Globe Dependent
- Ingress Protection (IP Rating): IP20