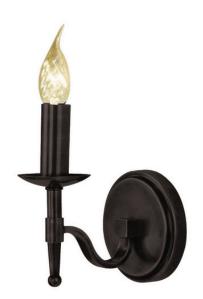

## 1 Light Candle Bronze Wall Lamp

www.vioredesign.com

## **PRODUCT DETAILS**

Type: Wall Light

· Material: Brass

• Colour: Oxidised Bronze

Designer: Paul Mulhearn

• Collection: Stanford