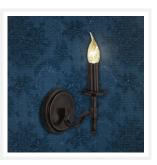

## 1 Light Candle Bronze Wall Lamp

www.vioredesign.com

## **PRODUCT DETAILS**

Type: Wall Light

· Material: Brass

• Colour: Oxidised Bronze

Designer: Paul Mulhearn

• Collection: Stanford