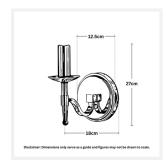

#### **DIMENSIONS**

• Overall Width: 125mm

• Overall Depth / Projection: 180mm

• Overall Height: 270mm

• Backplate Diameter: 125mm