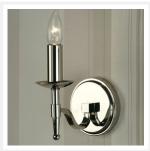

## 1 Light Candle Nickel Wall Lamp

www.vioredesign.com

## **PRODUCT DETAILS**

Type: Wall Light

Material: Metal

Colour: Polished Nickel

Designer: Paul Mulhearn

• Collection: Stanford