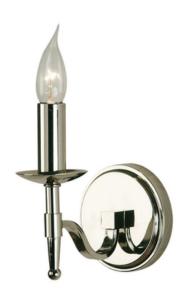

## 1 Light Candle Nickel Wall Lamp

www.vioredesign.com

## **PRODUCT DETAILS**

Type: Wall Light

Material: Metal

Colour: Polished Nickel

Designer: Paul Mulhearn

• Collection: Stanford