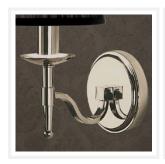

## **PRODUCT DETAILS**

• Type: Wall Light

• Material: Metal, Linen Fabric

• Frame / Fitting Colour: Polished Nickel

Shade Colour: Black

• Designer: Paul Mulhearn

· Collection: Stanford

#### **DIMENSIONS**

• Overall Width: 150mm

• Overall Depth / Projection: 200mm

• Frame / Fitting Width: 125mm

• Frame / Fitting Height: 270mm

• Backplate Diameter: 125mm

• Shade Diameter: 80mm (T), 150mm (B)