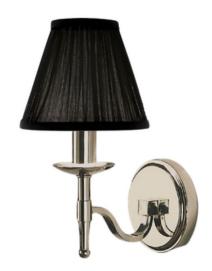

# **STANFORD**

1 Light Nickel Wall Lamp - Black

www.vioredesign.com

## **PRODUCT DETAILS**

• Type: Wall Light

• Material: Metal, Linen Fabric

• Frame / Fitting Colour: Polished Nickel

Shade Colour: Black

• Designer: Paul Mulhearn

· Collection: Stanford

#### **DIMENSIONS**

• Overall Width: 150mm

• Overall Depth / Projection: 200mm

• Frame / Fitting Width: 125mm

• Frame / Fitting Height: 270mm

• Backplate Diameter: 125mm

• Shade Diameter: 80mm (T), 150mm (B)

• Shade Height: 135mm