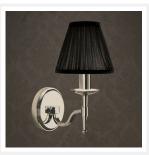

# **STANFORD**

1 Light Nickel Wall Lamp - Black

www.vioredesign.com

## **PRODUCT DETAILS**

• Type: Wall Light

• Material: Metal, Linen Fabric

• Frame / Fitting Colour: Polished Nickel

Shade Colour: Black

• Designer: Paul Mulhearn

· Collection: Stanford

#### **DIMENSIONS**

• Overall Width: 150mm

• Overall Depth / Projection: 200mm

• Frame / Fitting Width: 125mm

• Frame / Fitting Height: 270mm

• Backplate Diameter: 125mm

• Shade Diameter: 80mm (T), 150mm (B)

• Shade Height: 135mm