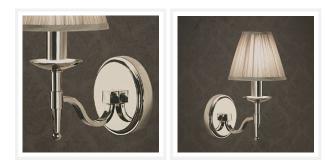

# **STANFORD**

1 Light Nickel Wall Lamp - Shimmer Grey

# **PRODUCT DETAILS**

- Type: Wall Light
- Material: Metal, Linen Fabric
- Frame / Fitting Colour: Polished Nickel
- Shade Colour: Shimmer Grey / Taupe
- Designer: Paul Mulhearn
- Collection: Stanford

#### DIMENSIONS

- Overall Width: 150mm
- Overall Depth / Projection: 200mm
- Frame / Fitting Width: 125mm
- Frame / Fitting Height: 270mm
- Backplate Diameter: 125mm
- Shade Diameter: 80mm (T), 150mm (B)
- Shade Height: 135mm