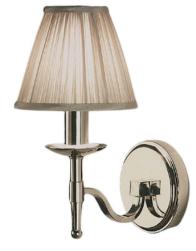

# **STANFORD**

1 Light Nickel Wall Lamp - Shimmer Grey

# **PRODUCT DETAILS**

- Type: Wall Light
- Material: Metal, Linen Fabric
- Frame / Fitting Colour: Polished Nickel
- Shade Colour: Shimmer Grey / Taupe
- Designer: Paul Mulhearn
- Collection: Stanford

#### DIMENSIONS

- Overall Width: 150mm
- Overall Depth / Projection: 200mm
- Frame / Fitting Width: 125mm
- Frame / Fitting Height: 270mm
- Backplate Diameter: 125mm
- Shade Diameter: 80mm (T), 150mm (B)
- Shade Height: 135mm