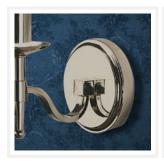

## **PRODUCT DETAILS**

• Type: Wall Light

• Material: Metal, Linen Fabric

• Frame / Fitting Colour: Polished Nickel

• Shade Colour: White

• Designer: Paul Mulhearn

· Collection: Stanford

#### **DIMENSIONS**

• Overall Width: 150mm

• Overall Depth / Projection: 200mm

• Frame / Fitting Width: 125mm

• Frame / Fitting Height: 270mm

Backplate Diameter: 125mm

• Shade Diameter: 80mm (T), 150mm (B)

• Shade Height: 135mm