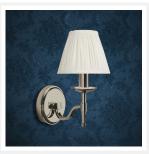

# **STANFORD**

1 Light Nickel Wall Lamp - White

www.vioredesign.com

## **PRODUCT DETAILS**

• Type: Wall Light

• Material: Metal, Linen Fabric

• Frame / Fitting Colour: Polished Nickel

• Shade Colour: White

• Designer: Paul Mulhearn

· Collection: Stanford

#### **DIMENSIONS**

• Overall Width: 150mm

• Overall Depth / Projection: 200mm

• Frame / Fitting Width: 125mm

• Frame / Fitting Height: 270mm

Backplate Diameter: 125mm

• Shade Diameter: 80mm (T), 150mm (B)

• Shade Height: 135mm