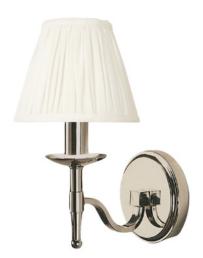

# **STANFORD**

1 Light Nickel Wall Lamp - White

www.vioredesign.com

## **PRODUCT DETAILS**

• Type: Wall Light

• Material: Metal, Linen Fabric

• Frame / Fitting Colour: Polished Nickel

• Shade Colour: White

• Designer: Paul Mulhearn

· Collection: Stanford

#### **DIMENSIONS**

• Overall Width: 150mm

• Overall Depth / Projection: 200mm

• Frame / Fitting Width: 125mm

• Frame / Fitting Height: 270mm

Backplate Diameter: 125mm

• Shade Diameter: 80mm (T), 150mm (B)

• Shade Height: 135mm