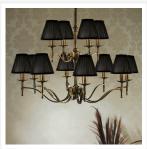

# **STANFORD**

12 Light Brass Chandelier - Black

www.vioredesign.com

### **PRODUCT DETAILS**

• Type: Chandelier

• Material: Metal, Linen Fabric

• Colour: Oxidised Brass, Black

Designer: Paul Mulhearn

· Collection: Stanford