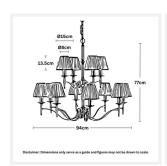

#### **DIMENSIONS**

• Overall Diameter: 940mm

Frame / Fitting Diameter: 860mm

Frame / Fitting Height: 770mm

Shade Diameter: 80mm (T), 150mm (B)

Shade Height: 135mm

Suspension: 1000mm Chain and Cable