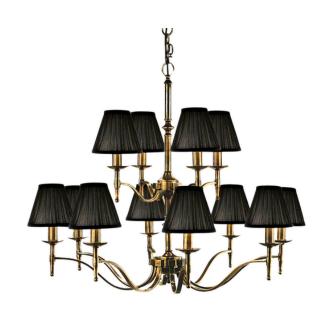

# **STANFORD**

12 Light Brass Chandelier - Black

www.vioredesign.com

### **PRODUCT DETAILS**

• Type: Chandelier

• Material: Metal, Linen Fabric

• Colour: Oxidised Brass, Black

Designer: Paul Mulhearn

· Collection: Stanford